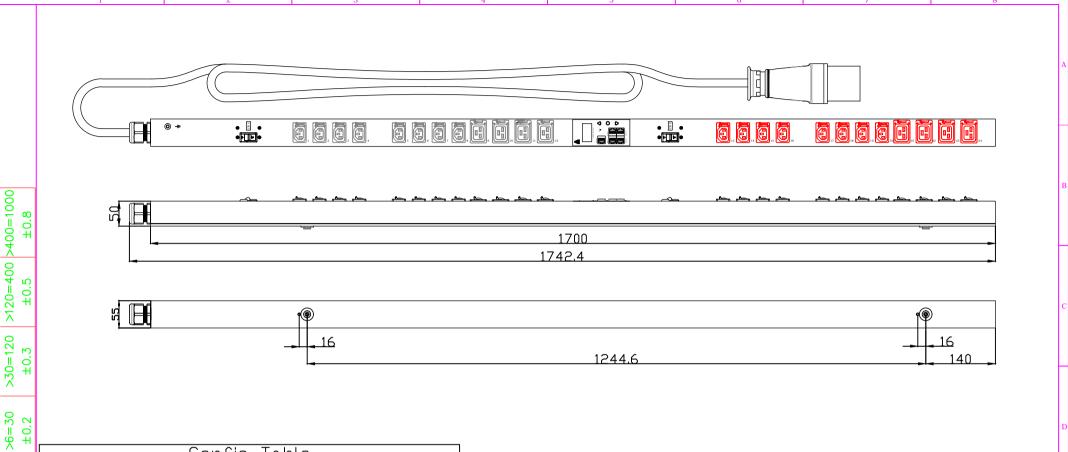

| Config Table |                   |                      |  |  |
|--------------|-------------------|----------------------|--|--|
| SKU#         | Power Cord Length | Plug                 |  |  |
| AP81003      | -                 | _                    |  |  |
| AP81003-20P  | 6mm^2x3, 2M       | IEC309 32A 3P6H IP44 |  |  |
|              |                   |                      |  |  |

IEC609 PLUG IP44 32A 3P6H

PUD Series: Meter & Switch by outlet Input: 200-240V AC, 32A. 1Ph Dutlet: C13 [16], C19 [8]. CB/Bank: 16A/1P [2], 2xBank Dutlet Color: Black/Red

Chassics Color: Black

>400=1000

>120=400

>30=120

>3=6

>0.5=3 ±0.1

oleranss/Tolerance ISD

THIS DRAWING AND SPECIFICATIONS HEREIN ARE THE PROPERTY OF A-RACK AND SHALL NOT BE COPIED, REPRODUCED OR USED IN WHOLE OR IN PART, AS THE BASIS FOR THE MANUFACTURE OR SALE OF ITEMS WITHOUT WRITTEN PERMISSION FROM A-RACK. THIS DRAWING IS BASED UPON LATEST AVAILABLE INFORMATION AND IS SUBJECT TO CHANGE WITHOUT NOTICE.